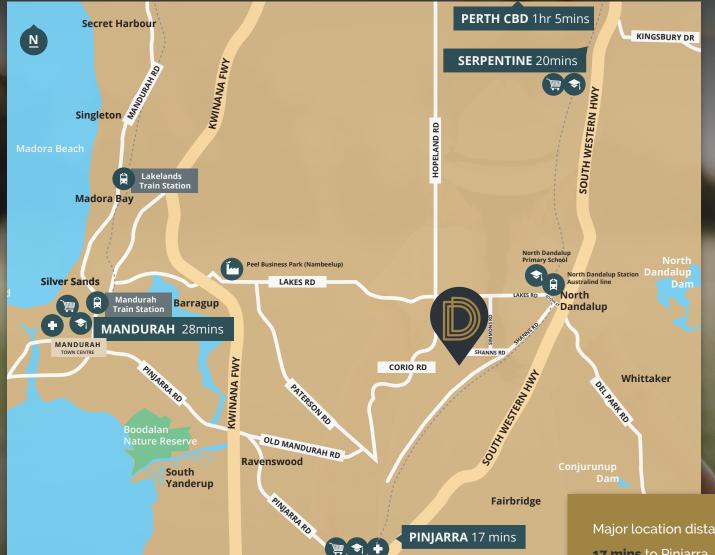

PINJARRA

Where living is beyond ordinary

**West Pinjarra** 

Call **0437 029 826** or visit dandalupranges.com.au

Find Dandalup Ranges off Lakes Road, via Simmons Road to the end, and then onto Shanns Road

Major location distances:

**17 mins** to Pinjarra

**20 mins** to Serpentine

**25 mins** to Mundijong

25 mins to Dwellingup

**25 mins** to Mandurah

**43 mins** to Rockingham

**1 hour** to Perth

1 hr 20mins to Bunbury